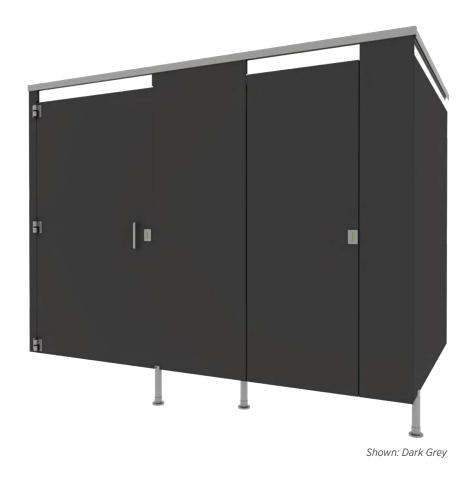

## hadrian®

**Toilet Partitions** 

## **Phenolic** Color Card

- Custom colors and designs available
- Upgraded designer hardware in matte black or brushed stainless steel
- Fireproof, waterproof and easy to clean
- 25-year warranty