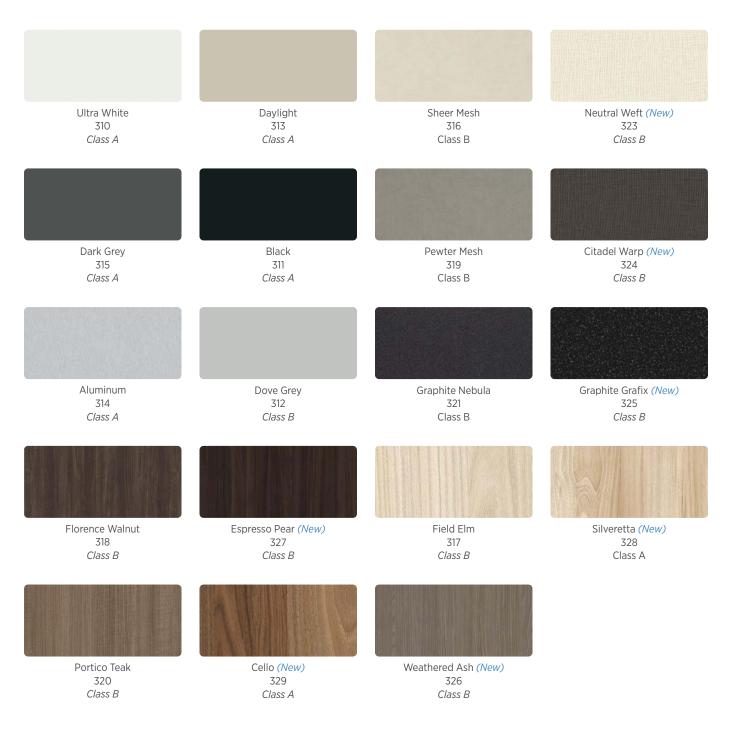

## **Phenolic Color Card**

Colors shown are approximations only. Please request a color chip for accurate color matches.

All Class B material available in Class A upon special request.

The pattern for panels 59" (1499mm) wide and wider will run perpendicular to the pattern on doors and pilasters.

Hadrian reserves the right to change colors and/or finishes without prior notice.

Form No. 300-033, 10/24 | Patent zurn.com/patents US 1.440.942.9118 CANADA 1.905.333.0300 hadrian-inc.com Samples available on request